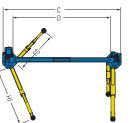

## **Specifications**

|    | Model:                                | AT077                                     |
|----|---------------------------------------|-------------------------------------------|
| Α. | Rise                                  | 73-7/8" (1877 mm)                         |
| B. | Height Overall                        | 11' 8-1/2" (3569 mm)                      |
| C. | Width Overall (outside of base plate) | 10' 2-7/8" (3120 mm)                      |
| D. | Drive-Thru Clearance                  | 92" (2336 mm)                             |
| E. | Floor To Overhead Switch              | 134-3/8" (3414 mm)                        |
| F. | Reach (front arm min.)                | 21-5/8" (550 mm)                          |
| G. | Reach (front arm max.)                | 43-1/2" (1105 mm)                         |
| Н. | Reach (rear arm min.)                 | 34-1/2" (877 mm)                          |
| I. | Reach (rear arm max.)                 | 58" (1473 mm)                             |
| J. | Min. Adapter Height                   | 3-5/8" (92 mm)                            |
| K. | Max Adapter Height                    | 5-7/8" (149 mm)                           |
| L. | Inside Columns                        | 100-3/4" (2560 mm)                        |
|    | Capacity                              | 7700 lbs (3493 kg)                        |
|    | Motor                                 | 2HP                                       |
|    | Voltage                               | 1PH/60HZ/208-230V<br>3PH/50-60HZ/380-460V |
|    | Time of Full Rise                     | 45 seconds (1 PH)                         |
|    | Ceiling Height Required               | 12' (3660 mm)                             |
|    | Stackable adapters                    | 90mm                                      |
|    | Stackable adapters                    | 130mm                                     |