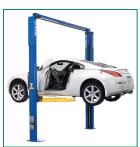

## **Performance and Productivity**

Rotary's ATO77 2-Post lift offers maximum drive-through clearance with minimum external dimensions. The asymmetrical design of the posts and supporting arms also provides a spacious pick-up area,

allowing the lift to be entered from either side.

Asymmetric design allows for open door clearance.