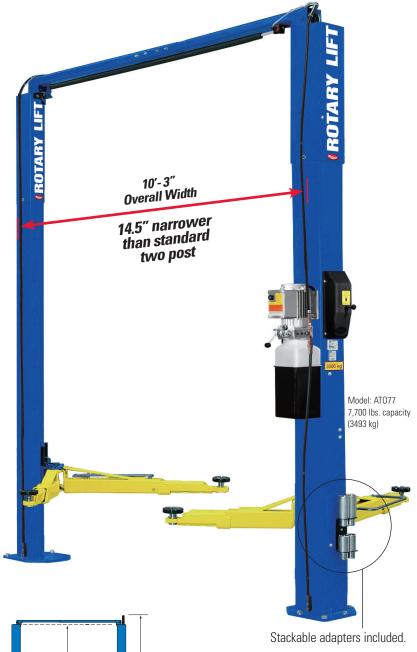

## **Specifications**

|    | Model:                                | AT077                                     |
|----|---------------------------------------|-------------------------------------------|
| Α. | Rise                                  | 73-7/8" (1877 mm)                         |
| B. | Height Overall                        | 11' 8-1/2" (3569 mm)                      |
| C. | Width Overall (outside of base plate) | 10' 2-7/8" (3120 mm)                      |
| D. | Drive-Thru Clearance                  | 92" (2336 mm)                             |
| E. | Floor To Overhead Switch              | 134-3/8" (3414 mm)                        |
| F. | Reach (front arm min.)                | 21-5/8" (550 mm)                          |
| G. | Reach (front arm max.)                | 43-1/2" (1105 mm)                         |
| Н. | Reach (rear arm min.)                 | 34-1/2" (877 mm)                          |
| I. | Reach (rear arm max.)                 | 58" (1473 mm)                             |
| J. | Min. Adapter Height                   | 3-5/8" (92 mm)                            |
| K. | Max Adapter Height                    | 5-7/8" (149 mm)                           |
| L. | Inside Columns                        | 100-3/4" (2560 mm)                        |
|    | Capacity                              | 7700 lbs (3493 kg)                        |
|    | Motor                                 | 2HP                                       |
|    | Voltage                               | 1PH/60HZ/208-230V<br>3PH/50-60HZ/380-460V |
|    | Time of Full Rise                     | 45 seconds (1 PH)                         |
|    | Ceiling Height Required               | 12' (3660 mm)                             |
|    | Stackable adapters                    | 90mm                                      |
|    | Stackable adapters                    | 130mm                                     |