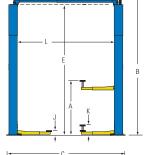

## **Specifications**

|    | Model:                                | AT077                                     |
|----|---------------------------------------|-------------------------------------------|
| Α. | Rise                                  | 73-7/8" (1877 mm)                         |
| B. | Height Overall                        | 11' 8-1/2" (3569 mm)                      |
| C. | Width Overall (outside of base plate) | 10' 2-7/8" (3120 mm)                      |
| D. | Drive-Thru Clearance                  | 92" (2336 mm)                             |
| E. | Floor To Overhead Switch              | 134-3/8" (3414 mm)                        |
| F. | Reach (front arm min.)                | 21-5/8" (550 mm)                          |
| G. | Reach (front arm max.)                | 43-1/2" (1105 mm)                         |
| Н. | Reach (rear arm min.)                 | 34-1/2" (877 mm)                          |
| I. | Reach (rear arm max.)                 | 58" (1473 mm)                             |
| J. | Min. Adapter Height                   | 3-5/8" (92 mm)                            |
| K. | Max Adapter Height                    | 5-7/8" (149 mm)                           |
| L. | Inside Columns                        | 100-3/4" (2560 mm)                        |
|    | Capacity                              | 7700 lbs (3493 kg)                        |
|    | Motor                                 | 2HP                                       |
|    | Voltage                               | 1PH/60HZ/208-230V<br>3PH/50-60HZ/380-460V |
|    | Time of Full Rise                     | 45 seconds (1 PH)                         |
|    | Ceiling Height Required               | 12' (3660 mm)                             |
|    | Stackable adapters                    | 90mm                                      |
|    | Stackable adapters                    | 130mm                                     |